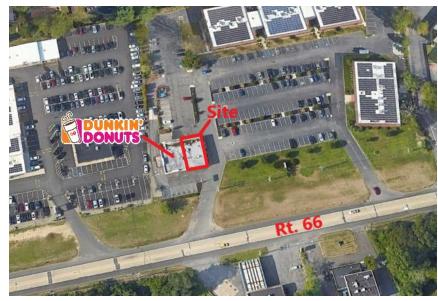

## **RETAIL SPACE FOR LEASE** 3351 Hwy 66, Neptune NJ 07753

- > 1,700 Sq. Ft.
- Excellent Retail Site. Join co-tenant Dunkin Donuts at this highly visible, heavily traveled location.
- Less than one mile from the Garden State Parkway.
- Heavily traveled Highway 66.