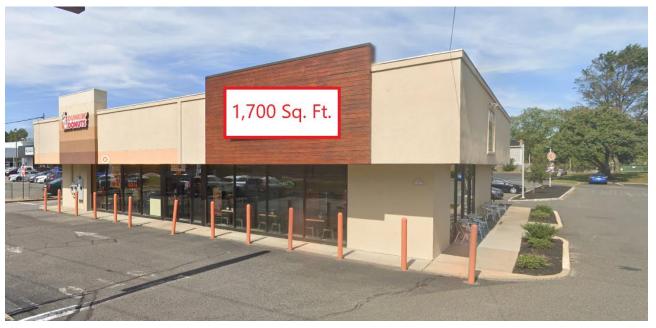

## **RETAIL SPACE FOR LEASE** 3351 Hwy 66, Neptune NJ 07753

- > 1,700 Sq. Ft.
- Excellent Retail Site. Join co-tenant Dunkin Donuts at this highly visible, heavily traveled location.
- Less than one mile from the Garden State Parkway.
- Heavily traveled Highway 66.