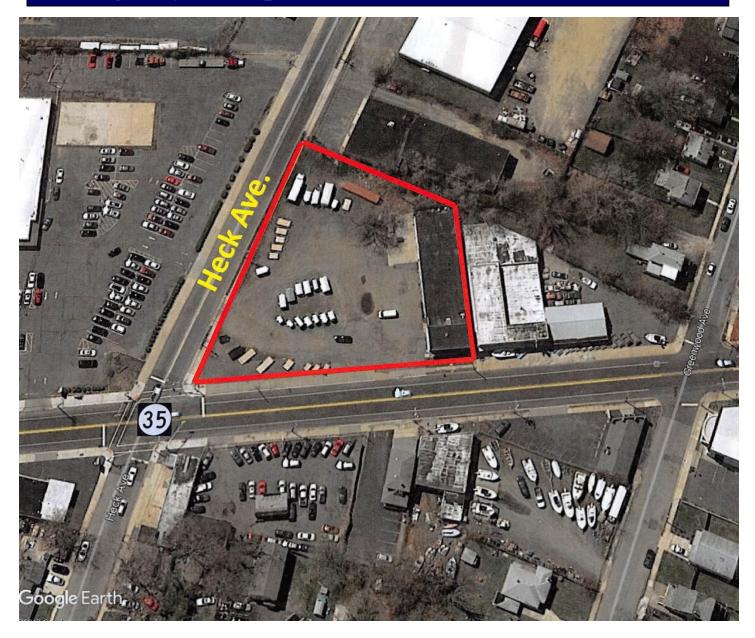

Lot Size: 1.2 +/- Acres

Building Size: 6,000 +/- Sq. Ft.

**Zoning:** C-7 Route 35 Commercial

Retail

**Location:** Busy State Hwy. 35 Minutes

to GSP,

Routes 18, 33 & 34

Nearby