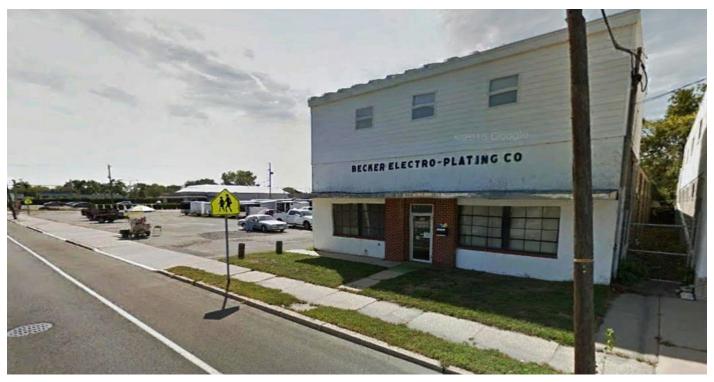

# 1.2 ACRES W/6,000 SF BLDG.

### **COMMERCIAL PROPERTY FOR SALE**

121 Highway 35, Neptune, NJ

All information furnished regarding property is from sources deemed reliable, but no warranty or representation is made as to the accuracy thereof and same is submitted subject to errors, omissions, change of price, rental or other conditions, prior sale, lease or financing, or withdrawal without notice.

Lot Size: 1.2 +/- Acres

Building Size: 6,000 +/- Sq. Ft.

**Zoning:** C-7 Route 35 Commercial

Retail

**Location:** Busy State Hwy. 35 Minutes

to GSP,

Routes 18, 33 & 34

Nearby